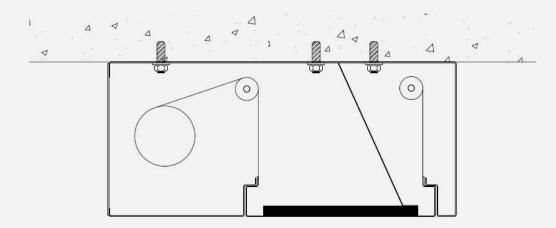

of an advanced fire, due to the emission of heat radiation, the elements in the adjacent sector could be affected.

The systems are not intended to be reused or reopened for evacuation purposes or for access by fire-fighting personnel.



### **Exploded view**

- 1 Head box galvanised sheet finish.
- Removable supports for the reinforcement of the box and roller holding. Front opening. Manufactured with rounded edges without edges or corners.
- 3 Roller without warhead for winding the strips.
- 4 Motor SMK depending on model with technology "TGFS" Total Gravity Fail Safe Solution.

- 5 Container tray of fabric.
- 6 Metal straps for elevation and descent of the tray.
- **7** Fiberglass technic fabric.

# **Box options**

◆ OPEN BOX



◆ CLOSED BOX



### Types of fixing

#### BLIND FIXING



## Configurations

#### CONFIGURATION U



#### CONFIGURATION U



#### CLOSED CONFIGURATION



#### ◆ FREE CONFIGURATION







Polígono Industrial Monte Boyal Avda. del Monte Boyal Nº 30, CP.45950 Casarrubios del Monte, Toledo