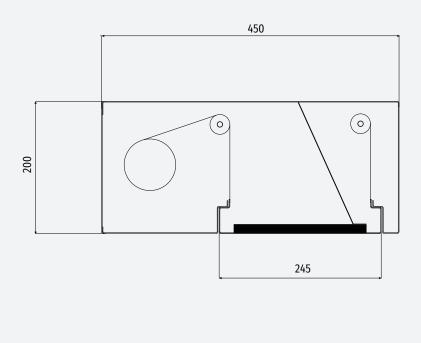

### **Exploded view**

- 1 Head box galvanised sheet finish.
- Removable supports for the reinforcement of the box and roller holding. Front opening. Manufactured with rounded edges without edges or corners.
- 3 Roller without warhead for winding the strips.
- 4 Motor SMK depending on model with technology "TGFS" Total Gravity Fail Safe Solution.

- 5 Container tray of fabric.
- 6 Metal straps for elevation and descent of the tray.
- **7** Fiberglass technic fabric.