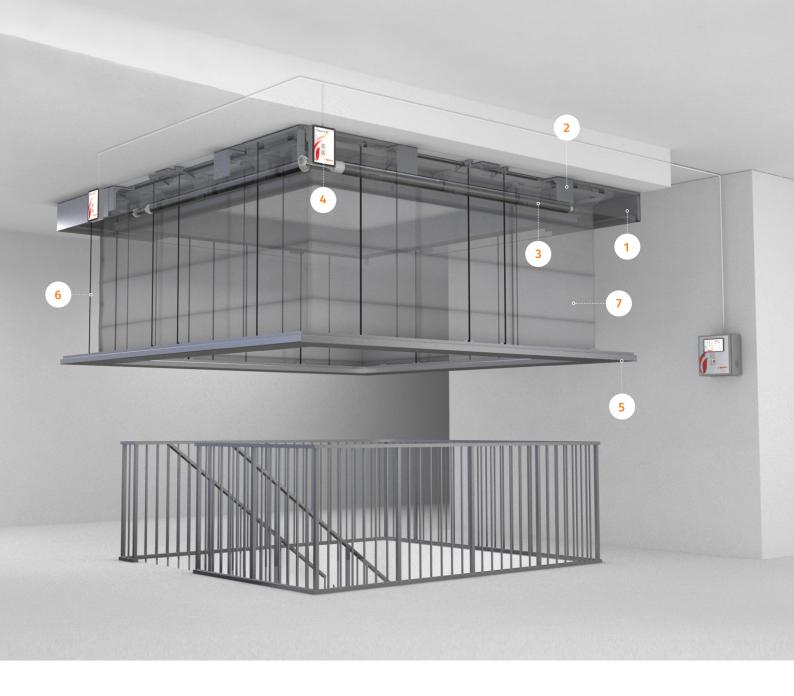

### **Exploded view**

- 1 Head box galvanised sheet finish.
- Removable supports for the reinforcement of the box and roller holding. Front opening. Manufactured with rounded edges without edges or corners.
- 3 Roller without warhead for winding the strips.
- 4 Motor SMK depending on model with technology "TGFS" Total Gravity Fail Safe Solution.

- 5 Container tray of fabric.
- 6 Metal straps for elevation and descent of the tray.
- **7** Fiberglass technic fabric.