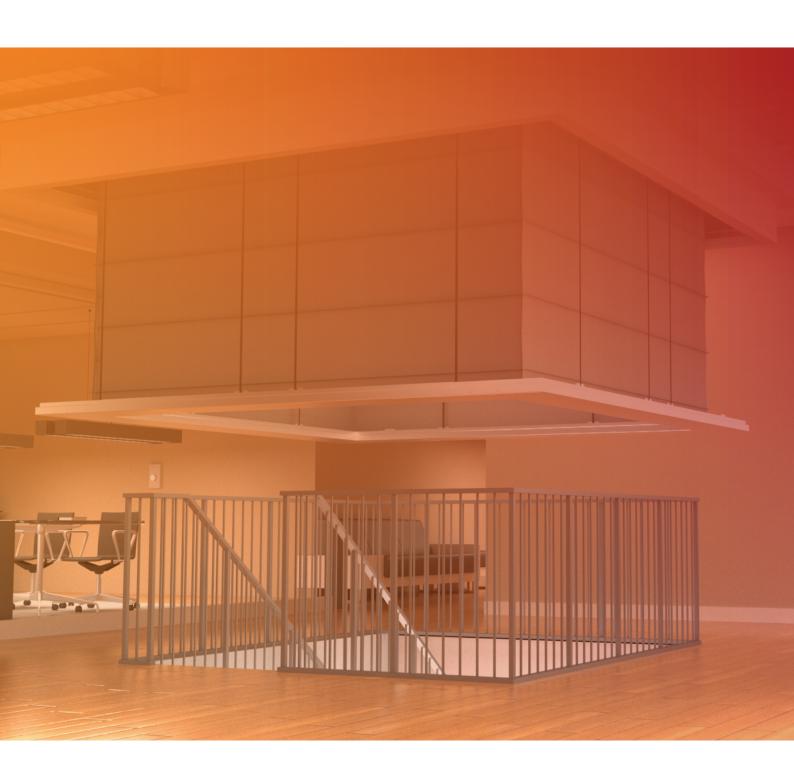

### MFB-BLIND E-120

The MFB-BLIND E-120 fire curtain model is an invisible compartmentalising system that allows the isolation of a specific section of any given environment. Thanks to its configuration, it is possible to create completely open spaces since no side guides are required. Its purpose is to prevent the passage of flames from the affected area to the adjacent area in the event of a fire, thus preventing the fire from spreading.

It is a concealed system that remains retracted in its head box until activated, which is done by generating an automatic and controlled deployment.

Fire curtains represent a light, aesthetic and innovative solution for the design of open spaces that are free of obstacles, without losing the requirements of compartmentalisation between fire sections.

### **Exploded view**

- 1 Head box galvanised sheet finish.
- Removable supports for the reinforcement of the box and roller holding. Front opening. Manufactured with rounded edges without edges or corners.
- 3 Roller without warhead for winding the strips.
- 4 Motor SMK depending on model with technology "TGFS" Total Gravity Fail Safe Solution.

- 5 Container tray of fabric.
- 6 Metal straps for elevation and descent of the tray.
- **7** Fiberglass technic fabric.