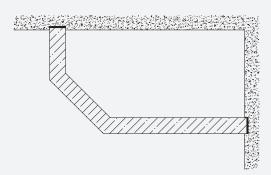

ms are not intended to be reused or reopened for evacuation purposes or for access by fire-fighting personnel.



### **Exploded view**

- 1 Head box galvanised sheet finish.
- Removable supports for the reinforcement of the box and roller holding. Front opening. Manufactured with rounded edges without edges or corners.
- 3 Roller without warhead for winding the strips.
- 4 Motor SMK depending on model with technology "TGFS" Total Gravity Fail Safe Solution.

- 5 Container tray of fabric.
- 6 Metal straps for elevation and descent of the tray.
- **7** Fiberglass technic fabric.

# **Box options**

◆ OPEN BOX



◆ CLOSED BOX



### Types of fixing

#### BLIND FIXING



## Configurations

#### CONFIGURATION U



#### CONFIGURATION U



#### CLOSED CONFIGURATION



#### ◆ FREE CONFIGURATION







Polígono Industrial Monte Boyal Avda. del Monte Boyal Nº 30, CP.45950 Casarrubios del Monte, Toledo